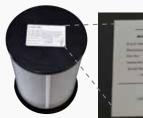

## **TESTED & CERTIFIED HEPA FILTER:**

The HEPAProPack is equipped with a "Fail-Safe" HEPA filter system that protects against discharge or bypass of dangerous dust particles from the vacuum cleaner. This modular, drop-in and removable HEPA filter, cloth pre-filter and disposable paper bag, all seal together tightly under suction. There is zero risk of the operator incorrectly installing the HEPA filter and accidently causing bypass, thus contaminating the air with dangerous particles. Also, in the event of a failure, by rupture or the like, of the cloth filter bag or disposable paper bag, the HEPA filter is the final filter and certified to trap any particles before they can be released into the air.

The HEPA filter is individually tested and certified to be 99.97% efficient at .3 microns according to IEST-RP-CC001 test requirement.

Cloth Bag: Part # 122-3230-14

HEPA Filter: Part # 127-3321-14

For More Information Call 844-Vacs R Us Or Visit SterlingNA.com