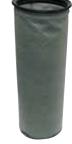

## **TESTED & CERTIFIED HEPA FILTER:**

The HEPAProPack is equipped with a "Fail-Safe" HEPA filter system that protects against discharge or bypass of dangerous dust particles from the vacuum cleaner. This modular, drop-in and removable HEPA filter, cloth pre-filter and disposable paper bag, all seal together tightly under suction. There is zero risk of the operator incorrectly installing the HEPA filter and accidently causing bypass, thus contaminating the air with dangerous particles. Also, in the event of a failure, by rupture or the like, of the cloth filter bag or disposable paper bag, the HEPA filter is the final filter and certified to trap any particles before they can be released into the air.

The HEPA filter is individually tested and certified to be 99.97% efficient at .3 microns according to IEST-RP-CC001 test requirement.

Cloth Bag: Part # 122-3230-14

HEPA Filter: Part # 127-3321-14

For More Information Call 844-Vacs R Us Or Visit SterlingNA.com