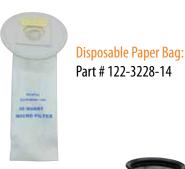

### **TECHNICAL SPECIFICATIONS:**

| Item Number           | 125-1254-20 |
|-----------------------|-------------|
| Vacuum Motor          | 1200W/10Amp |
| CFM                   | 104         |
| Waterlift             | 100"        |
| Machine Weight        | 15 lb.      |
| Shipping Weight       | 23 lb.      |
| Warranty              | 1-year      |
| Disposable filter bag | 122-3228-14 |

## **TESTED & CERTIFIED HEPA FILTER:**

The HEPAProPack is equipped with a "Fail-Safe" HEPA filter system that protects against discharge or bypass of dangerous dust particles from the vacuum cleaner. This modular, drop-in and removable HEPA filter, cloth pre-filter and disposable paper bag, all seal together tightly under suction. There is zero risk of the operator incorrectly installing the HEPA filter and accidently causing bypass, thus contaminating the air with dangerous particles. Also, in the event of a failure, by rupture or the like, of the cloth filter bag or disposable paper bag, the HEPA filter is the final filter and certified to trap any particles before they can be released into the air.