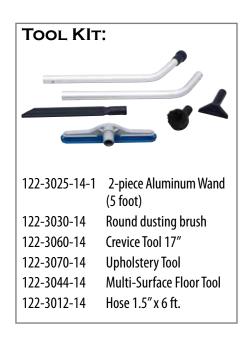

# HEPAPRO PACK 10

The HEPAProPack 10 offers large 10-quart recovery capacity and the ultimate in HEPA filtration and clean-air technology. It is the only backpack equipped with three HEPA filters. The main HEPA filter is a large, drop-in, fail-safe HEPA filter mounted at the sealed side of the vacuum motor. It is individually tested and certified to a minimum efficiency of 99.97% at .3 microns based on IEST-RP-CC007 particle count method. Two smaller HEPA filters are mounted at the motor's output to ensure total clean-air exhaust. This genuine HEPA vacuum is lightweight and worn comfortably on the back for extended working periods. Perfect for professional abatement and restoration, and for advanced cleaning in schools, healthcare and other sensitive public areas. Equipped with an 18-inch drop cord. Add up to 75-feet of extension cord for extra wide area cleaning.