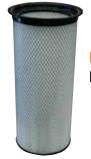

# HEPAPRO PACK 10

The HEPAProPack 10 offers large 10-quart recovery capacity and the ultimate in HEPA filtration and clean-air technology. It is the only backpack equipped with three HEPA filters. The main HEPA filter is a large, drop-in, fail-safe HEPA filter mounted at the sealed side of the vacuum motor. It is individually tested and certified to a minimum efficiency of 99.97% at .3 microns based on IEST-RP-CC007 particle count method. Two smaller HEPA filters are mounted at the motor's output to ensure total clean-air exhaust. This genuine HEPA vacuum is lightweight and worn comfortably on the back for extended working periods. Perfect for professional abatement and restoration, and for advanced cleaning in schools, healthcare and other sensitive public areas. Equipped with an 18-inch drop cord. Add up to 75-feet of extension cord for extra wide area cleaning.

## **TESTED & CERTIFIED HEPA FILTER:**

The HEPAProPack is equipped with a "Fail-Safe" HEPA filter system that protects against discharge or bypass of dangerous dust particles from the vacuum cleaner. This modular, drop-in and removable HEPA filter, cloth pre-filter and disposable paper bag, all seal together tightly under suction. There is zero risk of the operator incorrectly installing the HEPA filter and accidently causing bypass, thus contaminating the air with dangerous particles. Also, in the event of a failure, by rupture or the like, of the cloth filter bag or disposable paper bag, the HEPA filter is the final filter and certified to trap any particles before they can be released into the air.

The HEPA filter is individually tested and certified to be 99.97% efficient at .3 microns according to IEST-RP-CC001 test requirement.

Cloth Bag: Part # 122-3230-14

HEPA Filter: Part # 127-3321-14

For More Information Call 844-Vacs R Us Or Visit SterlingNA.com