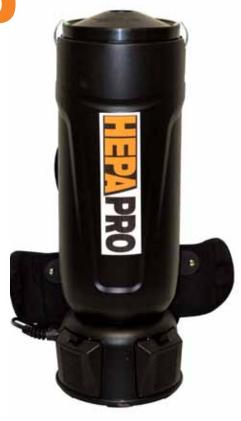

# HEPAPRO PACK 10

The HEPAProPack 10 offers large 10-quart recovery capacity and the ultimate in HEPA filtration and clean-air technology. It is the only backpack equipped with three HEPA filters. The main HEPA filter is a large, drop-in, fail-safe HEPA filter mounted at the sealed side of the vacuum motor. It is individually tested and certified to a minimum efficiency of 99.97% at .3 microns based on IEST-RP-CC007 particle count method. Two smaller HEPA filters are mounted at the motor's output to ensure total clean-air exhaust. This genuine HEPA vacuum is lightweight and worn comfortably on the back for extended working periods. Perfect for professional abatement and restoration, and for advanced cleaning in schools, healthcare and other sensitive public areas. Equipped with an 18-inch drop cord. Add up to 75-feet of extension cord for extra wide area cleaning.

## **FEATURES:**

- Two-stage, 1.7HP, Ametek motor with thermal protection provides powerful suction and guards against overheating.
- Four-stage filtration including individually tested and certified HEPA filter prevents premature clogging and ensures clean air exhaust.
- Padded harness with handle allows for free arm movement, enhancing cleaning performance while minimizing stress to the operator's body.
- Lightweight, polyethylene body resists impacts and withstands years of professional use.